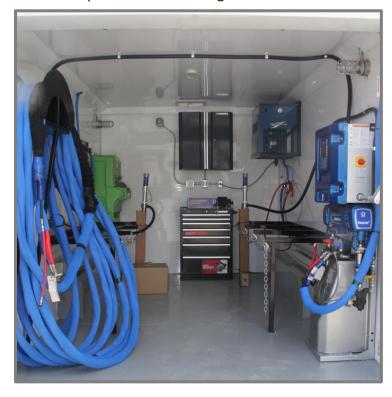

### **20 Foot Trailer**

The first step in creating a high quality spray foam trailer is making sure you have a solid foundation to set your equipment on. That is why we have chosen Bravo Trailers to provide the highest quality trailer to get you to the job sites.

#### **Trailer Features:**

- 20' long x 8.5' wide
- Dual 7,200 lbs. axles
- Tube frames for extra strength
- Protected wiring
- Reinforced frame
- Foam insulated walls
- Roof vent
- 11 gauge diamond plate floor
- Bright white interior walls
- 9"x9" trade door located on rear swing doors
- Engineered louvers on 3' side door and side wall
- Nitrogen filled tires
- Safety grounding system
- Shore power outlets and lights

#### **Equipment Options**

Picking the right equipment for your trailer is the second most important step in creating the best performing spray foam trailer.

- Winco generators
  - □ DE-45F4 45kW, powers E-30
  - □ WL18000VE 18kW, powers E-20
- Rolair air compressor
  - □ 7.5 HP Two-Stage Industrial, 145 -175 PSI
- Graco Reactor
  - □ E-20, R2 E-30, H-30, and H-40
- Great Lakes air dryer

Also included

- Husky toolbox
- Husky wall cabinet
- Standard 160' Graco heated hose, includes 10' heated whip and scuff cover
- Graco Fusion AP spray gun
- Barrel holders
- 4" bench vise
- Pair of 200' fresh air hose reels
- Product hose holder
- Three stage air filter
- One fresh air mask
- 15 Minute eye wash station
- 2-220v 4' long baseboard heaters