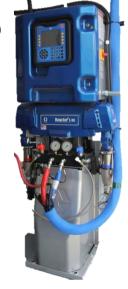

#### **Equipment Options**

Picking the right equipment for your trailer is the second most important step in creating the best performing spray foam trailer.

- Winco generators
  - □ DE-45F4 45kW, powers E-30
  - □ WL18000VE 18kW, powers E-20
- Rolair air compressor
  - □ 7.5 HP Two-Stage Industrial, 145 -175 PSI
- Graco Reactor
  - □ E-20, R2 E-30, H-30, and H-40
- Great Lakes air dryer