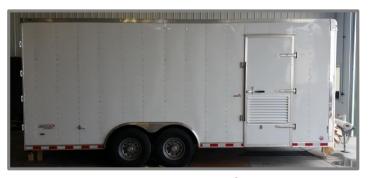

### **20 Foot Trailer**

The first step in creating a high quality spray foam trailer is making sure you have a solid foundation to set your equipment on. That is why we have chosen Bravo Trailers to provide the highest quality trailer to get you to the job sites.

#### **Trailer Features:**

- 20' long x 8.5' wide
- Dual 7,200 lbs. axles
- Tube frames for extra strength
- Protected wiring
- Reinforced frame
- Foam insulated walls
- Roof vent
- 11 gauge diamond plate floor
- Bright white interior walls
- 9"x9" trade door located on rear swing doors
- Engineered louvers on 3' side door and side wall
- Nitrogen filled tires
- Safety grounding system
- Shore power outlets and lights