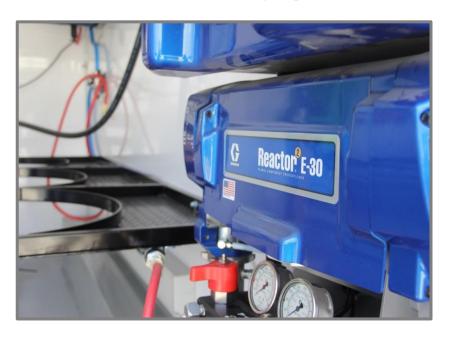

#### **Equipment Options**

Picking the right equipment for your trailer is the second most important step in creating the best performing spray foam trailer.

- Winco generators
  - □ DE-45F4 45kW, powers E-30
  - □ WL18000VE 18kW, powers E-20
- Rolair air compressor
  - □ 7.5 HP Two-Stage Industrial, 145 -175 PSI
- Graco Reactor
  - □ E-20, R2 E-30, H-30, and H-40
- Great Lakes air dryer