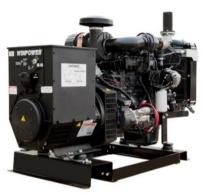

#### **Equipment Options**

Picking the right equipment for your trailer is the second most important step in creating the best performing spray foam trailer.

- Winco generators
  - □ DE-45F4 45kW, powers E-30
  - □ WL18000VE 18kW, powers E-20
- Rolair air compressor
  - □ 7.5 HP Two-Stage Industrial, 145 -175 PSI
- Graco Reactor
  - □ E-20, R2 E-30, H-30, and H-40
- Great Lakes air dryer