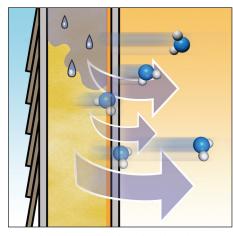

With a high resistance to water vapor in winter or low humidity, MemBrain behaves like a moisture vapor retarder such as poly sheeting. When the relative humidity increases, its water vapor permeability increases dramatically. This allows water vapor to escape the wall cavity easily when the humidity is high.

**MEMBRAIN'S DRYING ADVANTAGE** 

With MemBrain's permeability, moisture can escape from the wall cavity for optimal drying.