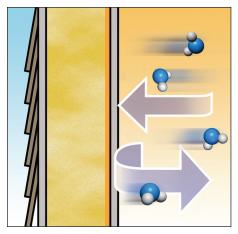

With a high resistance to water vapor in winter or low humidity, MemBrain behaves like a moisture vapor retarder such as poly sheeting. When the relative humidity increases, its water vapor permeability increases dramatically. This allows water vapor to escape the wall cavity easily when the humidity is high.

**MEMBRAIN'S DRYING ADVANTAGE** 

With MemBrain's permeability, moisture can escape from the wall cavity for optimal drying.