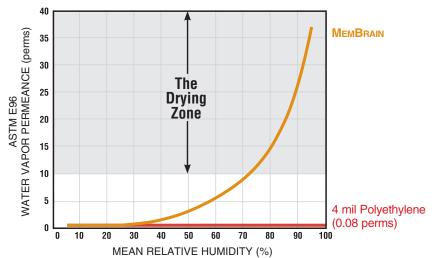

With a high resistance to water vapor in winter or low humidity, MemBrain behaves like a moisture vapor retarder such as poly sheeting. When the relative humidity increases, its water vapor permeability increases dramatically. This allows water vapor to escape the wall cavity easily when the humidity is high.

**MEMBRAIN'S DRYING ADVANTAGE** 

With MemBrain's permeability, moisture can escape from the wall cavity for optimal drying.