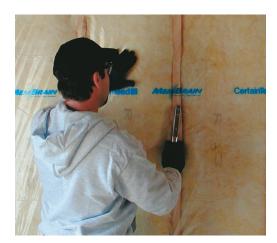

#### **HOW DOES IT KNOW?**

Designed to be applied over unfaced fiber glass insulation, MemBrain looks similar to typical polyethylene sheeting, but is actually a polyamide-based material. But what makes MemBrain unique is its ability to adapt its permeability depending on climatic conditions.

With a high resistance to water vapor in winter or low humidity, MemBrain behaves like a moisture vapor retarder such as poly sheeting. When the relative humidity increases, its water vapor permeability increases dramatically. This allows water vapor to escape the wall cavity easily when the humidity is high.