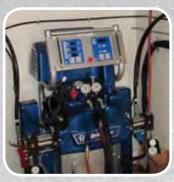

## **New Spray Foam Insulation Systems**

CertainTeed Machine Works creates customized rigs for the application of spray polyurethane foam (SPF) insulation.

First we talk to you, find out what you're looking for in an SPF system - component selection, vehicle configuration, operating conditions. Then we tap into our network of top-notch suppliers to design a system that meets all your needs. Once all the details are nailed down, we apply our extensive in-house machining and fabrication capabilities to build a custom system for you.