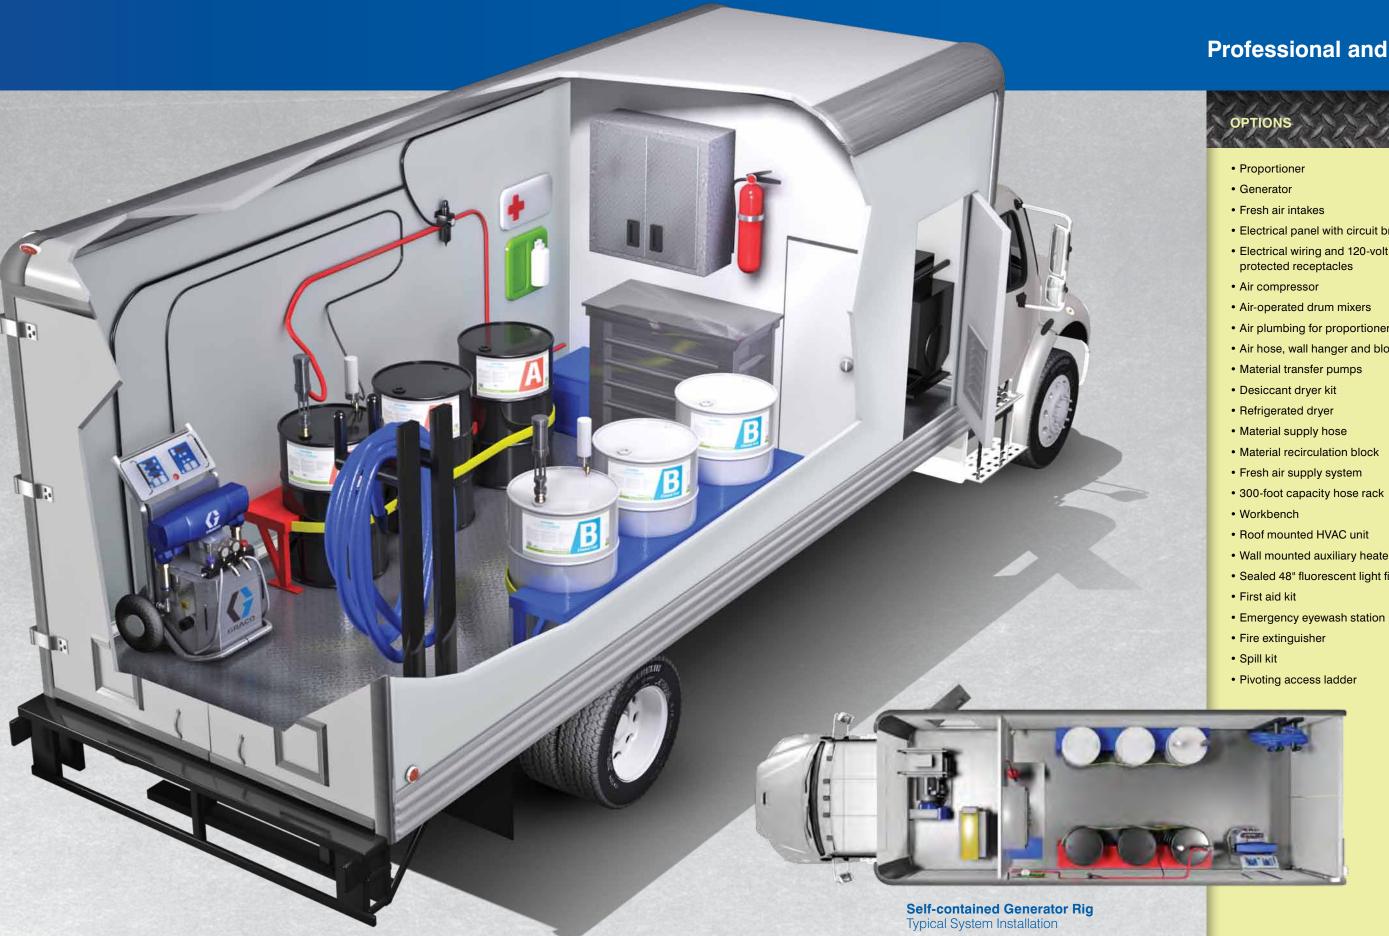

## **Professional and Fully Customized System**

- Electrical panel with circuit breakers
- Electrical wiring and 120-volt GFIC
- Air plumbing for proportioner and drum mixer
- Air hose, wall hanger and blow gun

- Wall mounted auxiliary heater
- Sealed 48" fluorescent light fixtures

## **Key Features**