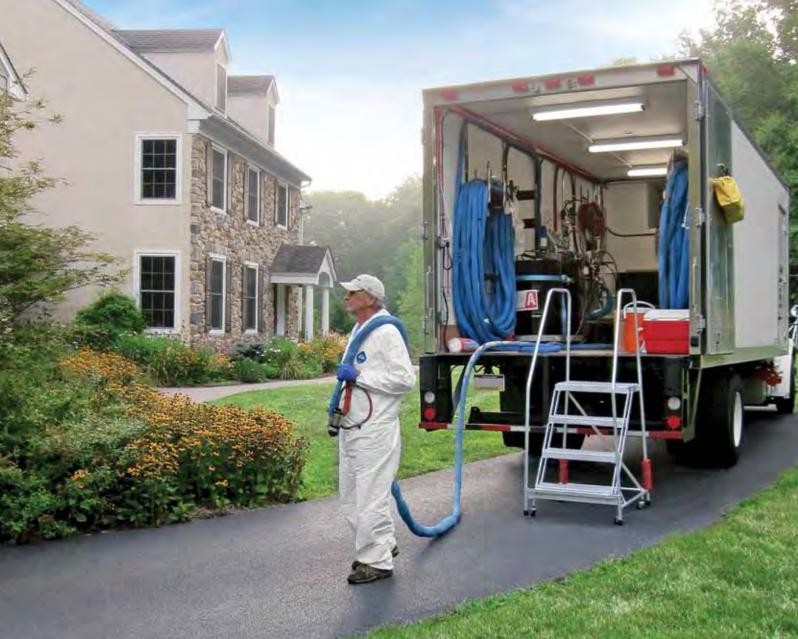

## **Need a Spray Foam Rig?**

CertainTeed Machine Works can build customized SPF set-ups for a wide variety of vehicle configurations. Whether you need a system that fits into a 16-foot trailer or a portable cart-mounted unit, we'll work with you to specify the right components. Send us an email at cmw@saint-gobain.com or give us a call and we'll fill you in on the details.

## **New Spray Foam Insulation Systems**

CertainTeed Machine Works creates customized rigs for the application of spray polyurethane foam (SPF) insulation.

First we talk to you, find out what you're looking for in an SPF system - component selection, vehicle configuration, operating conditions. Then we tap into our network of top-notch suppliers to design a system that meets all your needs. Once all the details are nailed down, we apply our extensive in-house machining and fabrication capabilities to build a custom system for you.