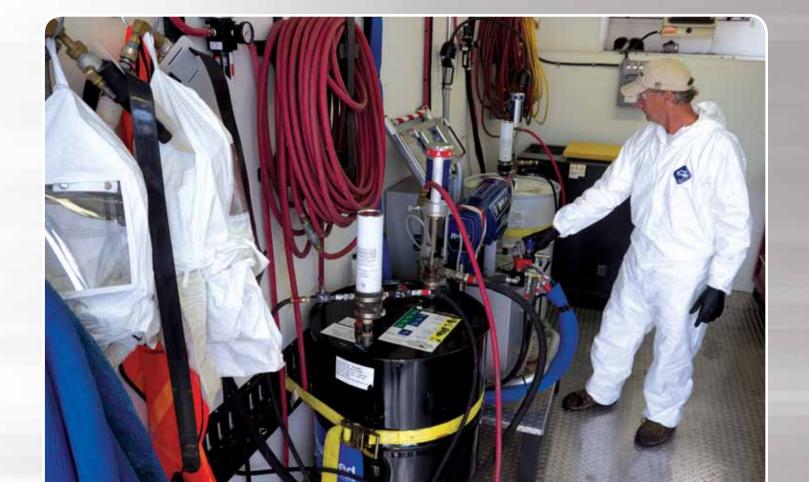

## **New Spray Foam Insulation Systems**

CertainTeed Machine Works creates customized rigs for the application of spray polyurethane foam (SPF) insulation.

First we talk to you, find out what you're looking for in an SPF system - component selection, vehicle configuration, operating conditions. Then we tap into our network of top-notch suppliers to design a system that meets all your needs. Once all the details are nailed down, we apply our extensive in-house machining and fabrication capabilities to build a custom system for you.

## **Professional and Fully Customized System**

- Electrical panel with circuit breakers
- Electrical wiring and 120-volt GFIC
- Air plumbing for proportioner and drum mixer
- Air hose, wall hanger and blow gun

- Wall mounted auxiliary heater
- Sealed 48" fluorescent light fixtures