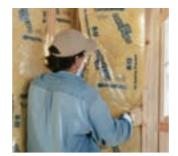

### HOW CERTASPRAY FOAM WORKS.

CertaSpray foam is a two-component foam insulation that is sprayed into the cavity. Upon contact, it expands to fill every opening that can potentially leak air.

### WHERE AIR INFILTRATION OCCURS:

Nearly 50% of air infiltration in a home occurs in ceilings, walls, floors, around plumbing and electrical outlets. These areas can be significantly improved with CertaSpray foam.