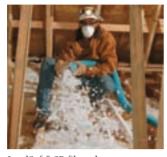

### HOW CERTASPRAY FOAM WORKS.

CertaSpray foam is a two-component foam insulation that is sprayed into the cavity. Upon contact, it expands to fill every opening that can potentially leak air.

### A NETWORK OF QUALIFIED CONTRACTORS.

CertainTeed's qualified contractors apply CertaSpray foam to the highest quality standards.

Kraft faced fiber glass insulation

Unfaced fiber glass insulation

DryRight<sup>™</sup> fiber glass insulation