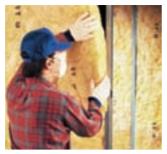

### HOW CERTASPRAY FOAM WORKS.

CertaSpray foam is a two-component foam insulation that is sprayed into the cavity. Upon contact, it expands to fill every opening that can potentially leak air.

### WHERE AIR INFILTRATION OCCURS:

Nearly 50% of air infiltration in a home occurs in ceilings, walls, floors, around plumbing and electrical outlets. These areas can be significantly improved with CertaSpray foam.