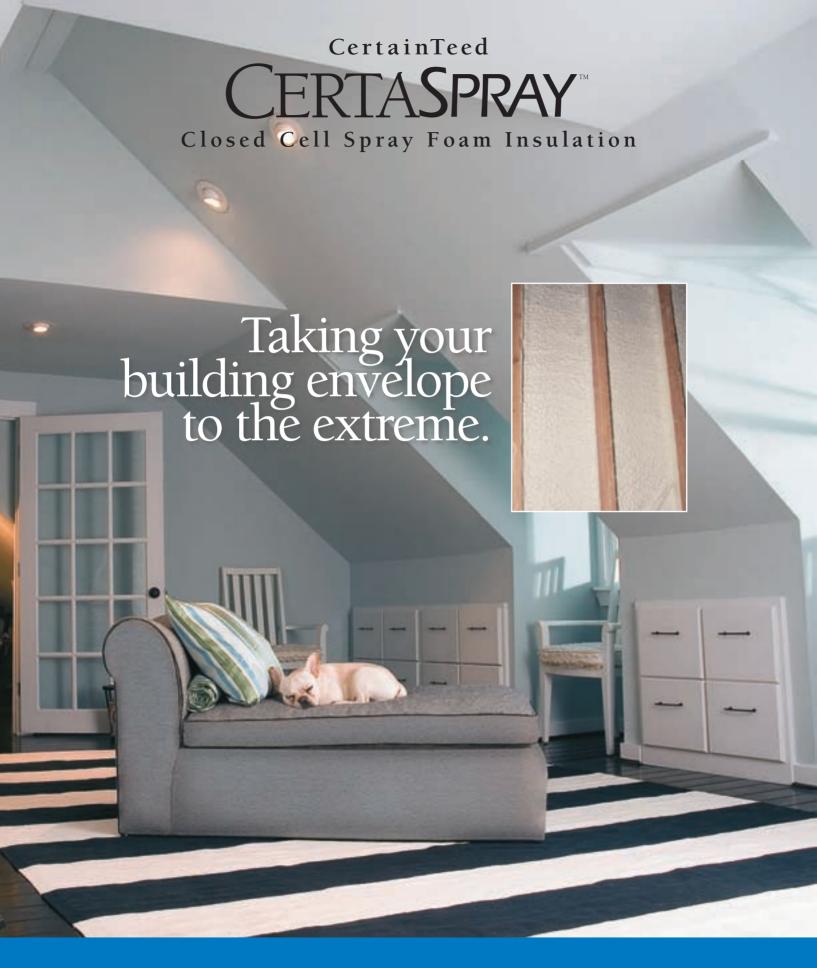

# CertaSpray<sup>™</sup>Closed Cell Foam Insulation takes insulation to the extreme.

Developed with Building Science principles in mind, CertaSpray foam is the latest insulation option from the brand most trusted by building professionals—CertainTeed.

### WHY CERTASPRAY FOAM.

CertaSpray foam takes building envelope performance to the extreme three ways.

- **First**, its high R-Value per inch provides outstanding thermal performance, so it minimizes hot and cold spots that can affect the efficiency and comfort of a home.
- Second, its rigidity provides added structural integrity to your walls.
- **Third**, it acts as a secondary moisture vapor barrier to help reduce the risk of moisture intrusion in the wall cavity.