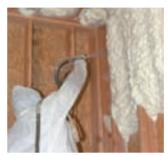

### HOW CERTASPRAY FOAM WORKS.

CertaSpray foam is a two-component foam insulation that is sprayed into the cavity. Upon contact, it expands to fill every opening that can potentially leak air.

### WHERE AIR INFILTRATION OCCURS:

Nearly 50% of air infiltration in a home occurs in ceilings, walls, floors, around plumbing and electrical outlets. These areas can be significantly improved with CertaSpray foam.