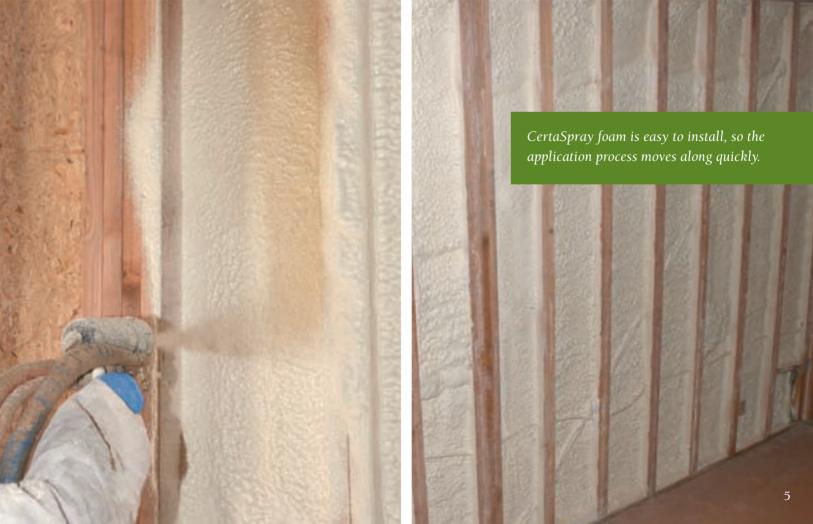

### HOW CERTASPRAY FOAM WORKS.

CertaSpray foam is a two-component foam insulation that is sprayed into the cavity. Upon contact, it expands to fill every opening that can potentially leak air.

### NO HASSLES, NO CALLBACKS.

CertaSpray™ closed cell foam insulation installs quickly and easily by CertainTeed qualified insulation contractors to keep construction on schedule without concern for callbacks and warranty claims.