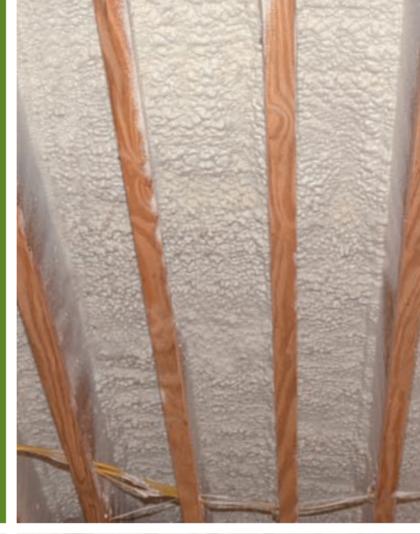

### HOW CERTASPRAY FOAM WORKS.

CertaSpray foam is a two-component foam insulation that is sprayed into the cavity. Upon contact, it expands to fill every opening that can potentially leak air.

### WHERE AIR INFILTRATION OCCURS:

Nearly 50% of air infiltration in a home occurs in ceilings, walls, floors, around plumbing and electrical outlets. These areas can be significantly improved with CertaSpray foam.