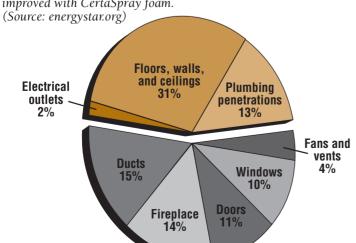

### WHERE AIR INFILTRATION OCCURS:

Nearly 50% of air infiltration in a home occurs in ceilings, walls, floors, around plumbing and electrical outlets. These areas can be significantly improved with CertaSpray foam.