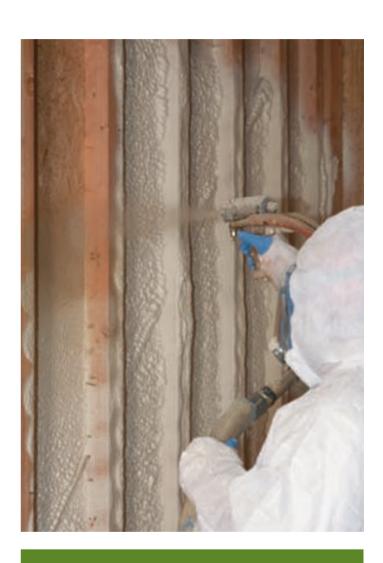

But as with any building product, insulation is only as effective as its installation and where it's applied. CertaSpray foam is only installed by CertainTeed qualified contractors. That's why builders are choosing CertaSpray foam to insulate their homes.

### HOW CERTASPRAY FOAM WORKS.

CertaSpray foam is a two-component foam insulation that is sprayed into the cavity. Upon contact, it expands to fill every opening that can potentially leak air.

### NO HASSLES, NO CALLBACKS.

CertaSpray™ closed cell foam insulation installs quickly and easily by CertainTeed qualified insulation contractors to keep construction on schedule without concern for callbacks and warranty claims.

### A NETWORK OF QUALIFIED CONTRACTORS.

CertainTeed's qualified contractors apply CertaSpray foam to the highest quality standards.

Kraft faced fiber glass insulation

Unfaced fiber glass insulation

DryRight<sup>™</sup> fiber glass insulation