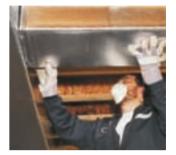

### HOW CERTASPRAY FOAM WORKS.

CertaSpray foam is a two-component foam insulation that is sprayed into the cavity. Upon contact, it expands to fill every opening that can potentially leak air.

### A NETWORK OF QUALIFIED CONTRACTORS.

CertainTeed's qualified contractors apply CertaSpray foam to the highest quality standards.

Kraft faced fiber glass insulation

Unfaced fiber glass insulation

DryRight<sup>™</sup> fiber glass insulation