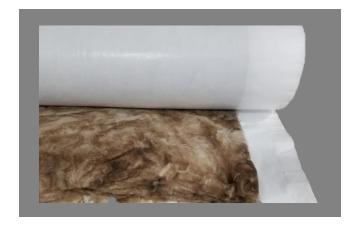

## **Description**

Our Tuff Face Insulation Blanket is a widewidth condensation blanket consisting of a white, woven fabric, and insulation blanket, designed specifically for agricultural construction in new or retrofit applications. It is often referred to as 'peck proof' because of its bird resistant qualities.

By combining the formaldehyde-free JM Condensation Control Blanket with a fabric that has outstanding UV protection, elongation, and barrier characteristics, we have fabricated a product that is top of the line.