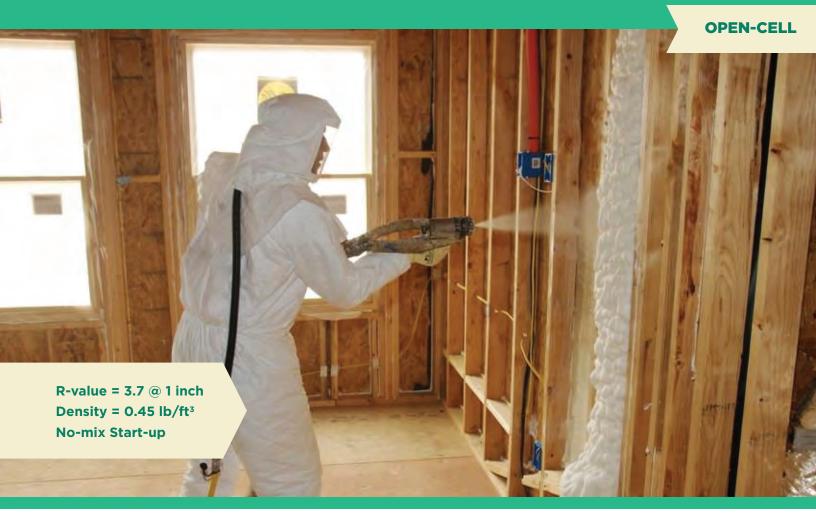

## NO MIXING MAKES JOBSITE SETUP QUICKER AND EASIER

Don't wait on your foam to mix... get to spraying quicker. Sealection NM is formulated to increase productivity on the jobsite. Sealection NM does not need to be pre-blended before spraying.

## **READY. SET. FOAM.**

No more waiting for your open cell foam to mix prior to spraying. Sealection NM is ready to spray when you are. We know jobsite time is crucial and losing time on mixing is money lost. Changeovers and faster setup add to a more efficient job with less hassle or room for error.

- No mixing enables quicker changeovers and faster setup times
- Cuts Energy bills by up to 50%\*
- Reduces dust and allergens
- Does not deteriorate or decompose

\*Source: Demilec analysis report of a side-by-side comparison of two identical homes built by Habitat for Humanity; one installed with traditional fiberglass insulation by an anonymous donor, and one installed with Demilec open cell spray foam insulation donated to Habitat for Humanity.