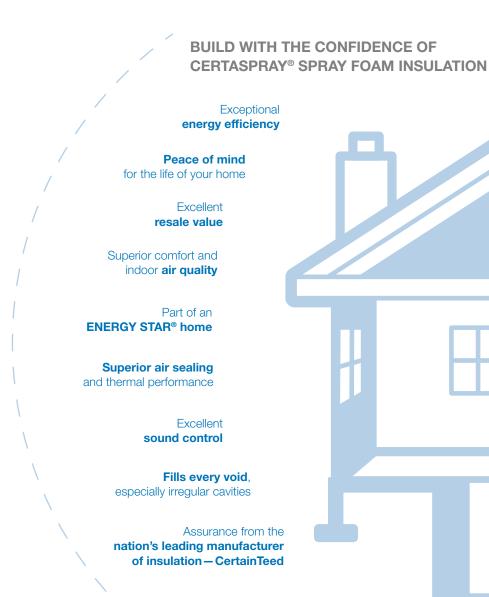

# Enhance the life of your home with CertaSpray® spray foam insulation.

A well-sealed home is a better performing home. With CertaSpray spray foam insulation, you get best-in-class performance, manufactured by a name you trust for delivering the highest quality building products — CertainTeed.

CertaSpray provides superior thermal efficiency, enhancing the comfort, energy-efficiency and structural integrity of your new home. It also provides an effective air seal, which reduces energy loss and improves indoor air quality. CertaSpray helps meet the requirements for an ENERGY STAR® home — an added assurance of energy savings that can boost your home's resale value, too.