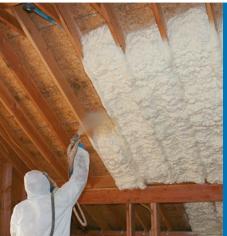

# Enhance the life of your home with CertaSpray® spray foam insulation.

A well-sealed home is a better performing home. With CertaSpray spray foam insulation, you get best-in-class performance, manufactured by a name you trust for delivering the highest quality building products — CertainTeed.

CertaSpray provides superior thermal efficiency, enhancing the comfort, energy-efficiency and structural integrity of your new home. It also provides an effective air seal, which reduces energy loss and improves indoor air quality. CertaSpray helps meet the requirements for an ENERGY STAR® home — an added assurance of energy savings that can boost your home's resale value, too.