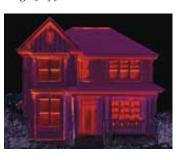

Without proper insulation, you can actually see where air leakage happens in a home, causing drafts and hot/cold spots. CertaSpray foam minimizes air leakage for a more comfortable living environment.